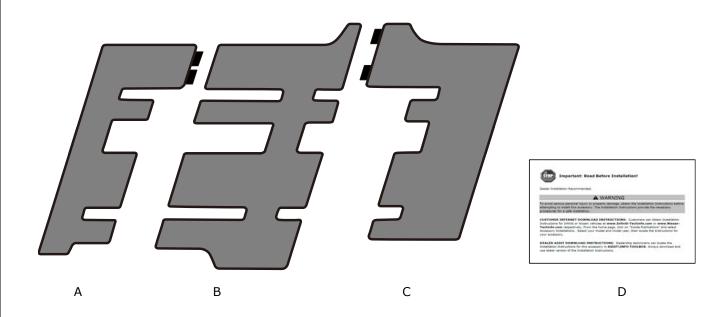

### KIT CONTENTS:

| Item | Qty. | Part Description                              |
|------|------|-----------------------------------------------|
| Α    | 1    | 2nd row mat                                   |
| В    | 1    | 3rd row mat                                   |
| С    | 1    | 4th row mat                                   |
| D    | 1    | Installation Instruction Replacement Template |