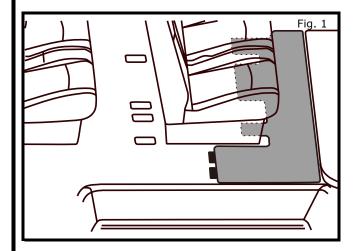

### **INSTALLATION PROCEDURE:**

1) Install 2nd row mat into position. Adjust mat as necessary.

- 2) Install 3rd row mat into position. Adjust mat as necessary.
- 3) Join the 2 mats together using the hook & loop tabs making sure there is proper engagement.