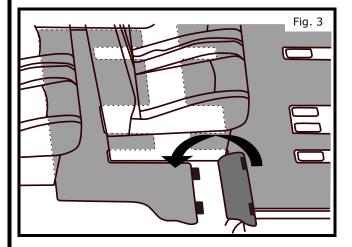

- 4) Install 4th row mat into position. Adjust mat as necessary.
- 5) Join the 2 mats together using the hook & loop tabs making sure there is proper engagement.