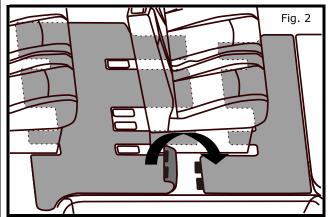

### **INSTALLATION PROCEDURE:**

1) Install 2nd row mat into position. Adjust mat as necessary.

- 2) Install 3rd row mat into position. Adjust mat as necessary.
- 3) Join the 2 mats together using the hook & loop tabs making sure there is proper engagement.

- 4) Install 4th row mat into position. Adjust mat as necessary.
- 5) Join the 2 mats together using the hook & loop tabs making sure there is proper engagement.